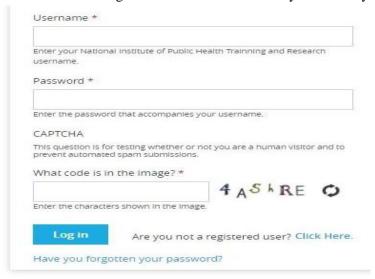

### Please read this guideline before filling up your online application form.

- ➤ The candidate apply for the Academic **Skill Development Program** should first register in the website www.fwtrc.gov.in
- ➤ Go to the website <u>www.fwtrc.gov.in</u> . Click on "**Login**" button.
- ➤ If candidate have login ID and Password then they can directly login for apply form.

- ➤ If Not registered then Click on 'Are you not a registered user? Click Here 'link.
- 1) Username: Please enter your username (Login ID).
- 2) Email: The applicant has to enter his/her own valid & functional email address, which

will be used for the application process.

3) Password: Choose your password (Length must be strong) Use uppercase & lowercase

alphabets, numerical, special characters.

- 4) Full name: Enter your Full Name in Capital Letters.
- 5) Mobile: Enter your Mobile Number.
- 6) Click on 'Create New Account'.