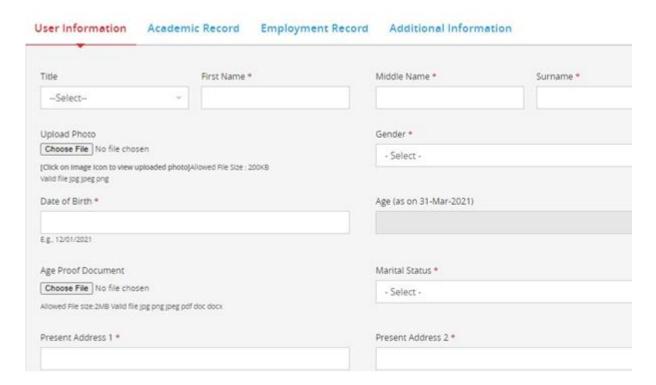

#### 1) User Information:

- All \* field are mandatory/compulsory.
- Fill your basic details.
- Upload photo: allowed file size is less than **200kb** (jpg, jpeg and png).
- Age Proof: Birth certificate, PAN card, ADHAR card etc. allowed file size less than **2MB**, valid file format jpg, jpeg, pdf, doc, docx , png.
- Read again and Click your declaration check box then click on Save AS Draft.